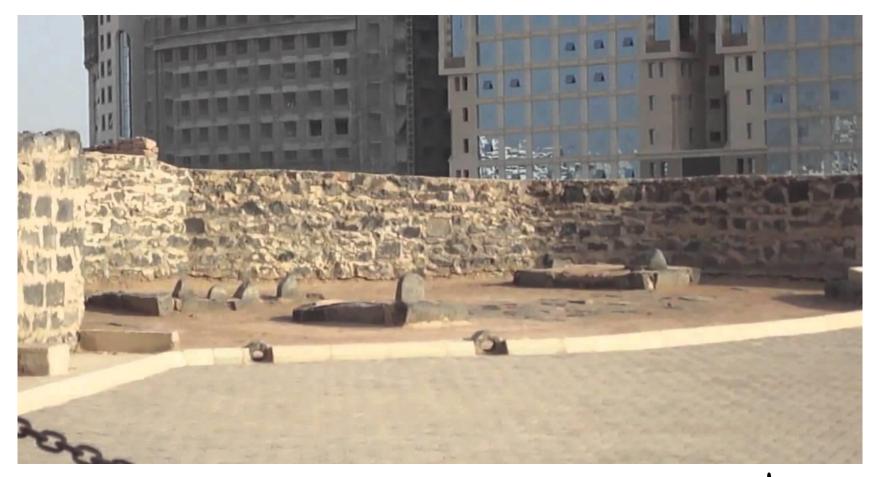

#### BAQI TODAY – OTHER GRAVES

- 1. Martyrs of the Battle of Uhud
- 2. Martyrs of the Battle of Harra