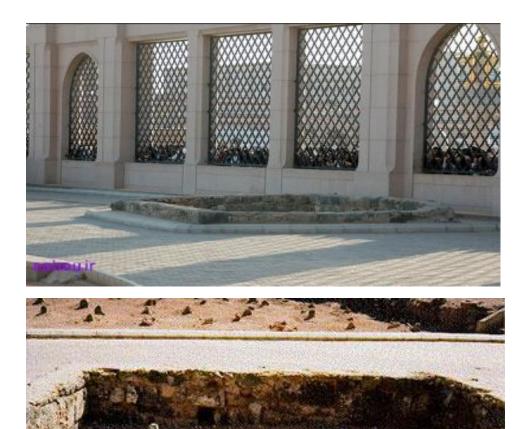

AQI IN HISTORY**

These properties were later annexed to the original site but used for particular families; the house of Aqīl b. Abu Talib became the burial place for his uncle Abbas, his mother Fatima (A) and four Imams of Ahlul Bayt (A).

The area that contains the graves of the Prophet's (S) family – including his wives, daughters and aunts are known as Maqabir Banu Hashim



# BAQI pre-1925





### BAQI pre-1925





## BAQI pre-1925





### DESTRUCTION OF BAQI





## DESTRUCTION OF BAQI





إِذْ يَتَنَازَعُونَ بَيْنَهُمْ أَمْرَهُمْ فَقَالُوا ابْنُوا عَلَيْهِم بُنْيَانًا رَّبُّهُمْ أَعْلَمُ بِمِمْ قَالَ الَّذِينَ غَلَبُوا عَلَى أَمْرِهِمْ لَنَتَّخِذَنَّ عَلَيْهِم مَّسْجِدًا



#### BAQI TODAY – AERIAL VIEW





#### BAQI TODAY – AERIAL VIEW





#### BAQI TODAY – MAP

























#### BAQI TODAY – MAP

























#### BAQI TODAY – OTHER GRAVES

- 1. Martyrs of the Battle of Uhud
- 2. Martyrs of the Battle of Harra





## BAQI

More than 10000 Sahaba, Tabi'un, sadat of Banu Hashim, companions of the Imams (A) and other poius Muslims are also buried at Baqi.

Al Fatiha