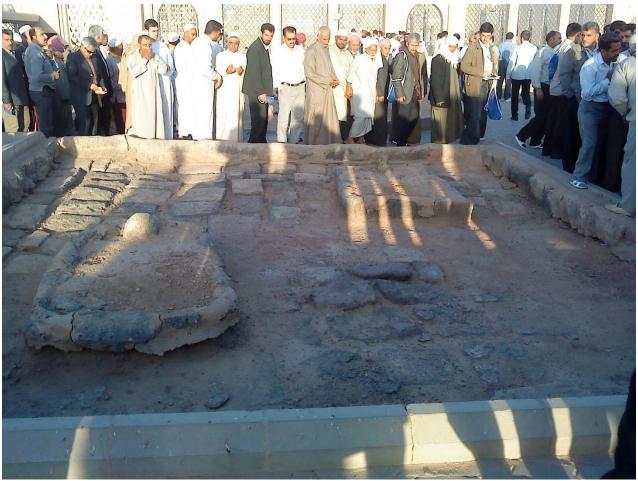

# **BAQI IN HISTORY**

These properties were later annexed to the original site but used for particular families; the house of Aqīl b. Abu Talib became the burial place for his uncle Abbas, his mother Fatima (A) and four Imams of Ahlul Bayt (A).

The area that contains the graves of the Prophet's (S) family – including his wives, daughters and aunts are known as Maqabir Banu Hashim