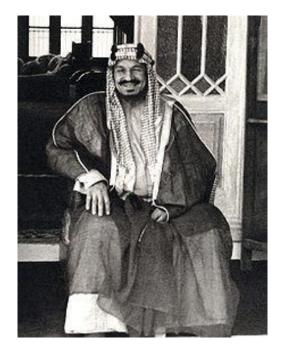

*JANNAT AL-BAQI** A Virtual Tour





# **BAQI IN HISTORY**

At the time of the Prophet (S) and after his passing, it became the preferred burial site for his companions and later Muslims.

Later extensions to Baqi comprised of plots that were situated where families once had their homes.



# **BAQI IN HISTORY**

These properties were later annexed to the original site but used for particular families; the house of Aqīl b. Abu Talib became the burial place for his uncle Abbas, his mother Fatima (A) and four Imams of Ahlul Bayt (A).

The area that contains the graves of the Prophet's (S) family – including his wives, daughters and aunts are known as Maqabir Banu Hashim



# BAQI pre-1925





### BAQI pre-1925





## BAQI pre-1925





### DESTRUCTION OF BAQI





## DESTRUCTION OF BAQI





إِذْ يَتَنَازَعُونَ بَيْنَهُمْ أَمْرَهُمْ فَقَالُوا ابْنُوا عَلَيْهِم بُنْيَانًا رَّبُّهُمْ أَعْلَمُ بِمِمْ قَالَ الَّذِينَ غَلَبُوا عَلَى أَمْرِهِمْ لَنَتَّخِذَنَّ عَلَيْهِم مَّسْجِدًا



#### BAQI TODAY – AERIAL VIEW





#### BAQI TODAY – AERIAL VIEW





#### BAQI TODAY – MAP

























#### BAQI TODAY – MAP

























#### BAQI TODAY – OTHER GRAVES

- 1. Martyrs of the Battle of Uhud
- 2. Martyrs of the Battle of Harra





## BAQI

More than 10000 Sahaba, Tabi'un, sadat of Banu Hashim, companions of the Imams (A) and other poius Muslims are also buried at Baqi.

Al Fatiha