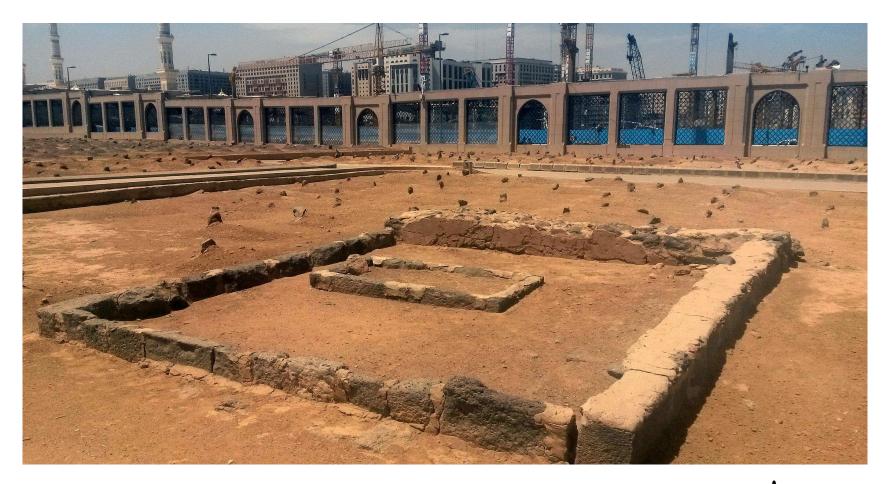

o the original site but used for particular families; the house of Aqīl b. Abu Talib became the burial place for his uncle Abbas, his mother Fatima (A) and four Imams of Ahlul Bayt (A).

The area that contains the graves of the Prophet's (S) family – including his wives, daughters and aunts are known as Maqabir Banu Hashim



# BAQI pre-1925





### BAQI pre-1925





## BAQI pre-1925





### DESTRUCTION OF BAQI





## DESTRUCTION OF BAQI





إِذْ يَتَنَازَعُونَ بَيْنَهُمْ أَمْرَهُمْ فَقَالُوا ابْنُوا عَلَيْهِم بُنْيَانًا رَّبُّهُمْ أَعْلَمُ بِمِمْ قَالَ الَّذِينَ غَلَبُوا عَلَى أَمْرِهِمْ لَنَتَّخِذَنَّ عَلَيْهِم مَّسْجِدًا



#### BAQI TODAY – AERIAL VIEW





#### BAQI TODAY – AERIAL VIEW





#### BAQI TODAY – MAP

























#### BAQI TODAY – MAP

























#### BAQI TODAY – OTHER GRAVES

- 1. Martyrs of the Battle of Uhud
- 2. Martyrs of the Battle of Harra





## BAQI

More than 10000 Sahaba, Tabi'un, sadat of Banu Hashim, companions of the Imams (A) and other poius Muslims are also buried at Baqi.

Al Fatiha