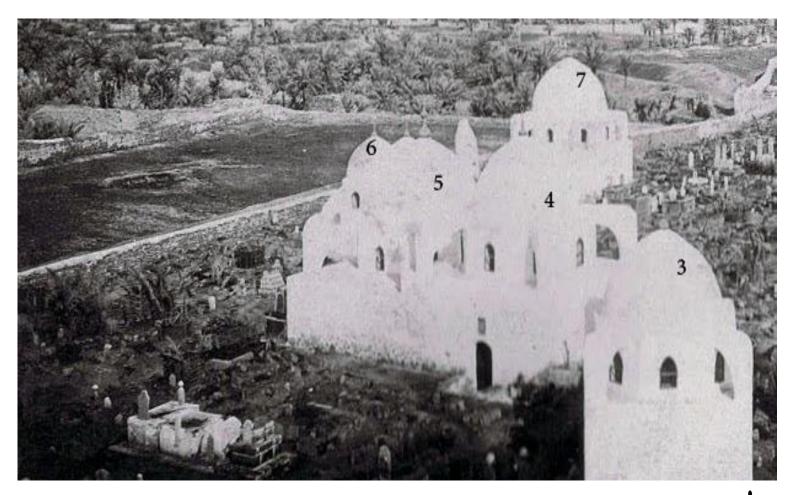

## **JANNAT AL-BAQI** A Virtual Tour





# **BAQI IN HISTORY**

At the time of the Prophet (S) and after his passing, it became the preferred burial site for his companions and later Muslims.

Later extensions to Baqi comprised of plots that were situated where families once had their homes.



# **BAQI IN HISTORY**

These properties were later annexed to the original site but used for particular families; the house of Aqīl b. Abu Talib became the burial place for his uncle Abbas, his mother Fatima (A) and four Imams of Ahlul Bayt (A).

The area that contains the graves of the Prophet's (S) family – including his wives, daughters and aunts are known as Maqabir Banu Hashim



# BAQI pre-1925





### BAQI pre-1925





## BAQI pre-1925





### DESTRUCTION OF BAQI





## DESTRUCTION OF BAQI





إِذْ يَتَنَازَعُونَ بَيْنَهُمْ أَمْرَهُمْ فَقَالُوا ابْنُوا عَلَيْهِم بُنْيَانًا رَّبُّهُمْ أَعْلَمُ بِمِمْ قَالَ الَّذِينَ غَلَبُوا عَلَى أَمْرِهِمْ لَنَتَّخِذَنَّ عَلَيْهِم مَّسْجِدًا



#### BAQI TODAY – AERIAL VIEW





#### BAQI TODAY – AERIAL VIEW





#### BAQI TODAY – MAP

























#### BAQI TODAY – MAP

























#### BAQI TODAY – OTHER GRAVES

- 1. Martyrs of the Battle of Uhud
- 2. Martyrs of the Battle of Harra





## BAQI

More than 10000 Sahaba, Tabi'un, sadat of Banu Hashim, companions of the Imams (A) and other poius Muslims are also buried at Baqi.

Al Fatiha