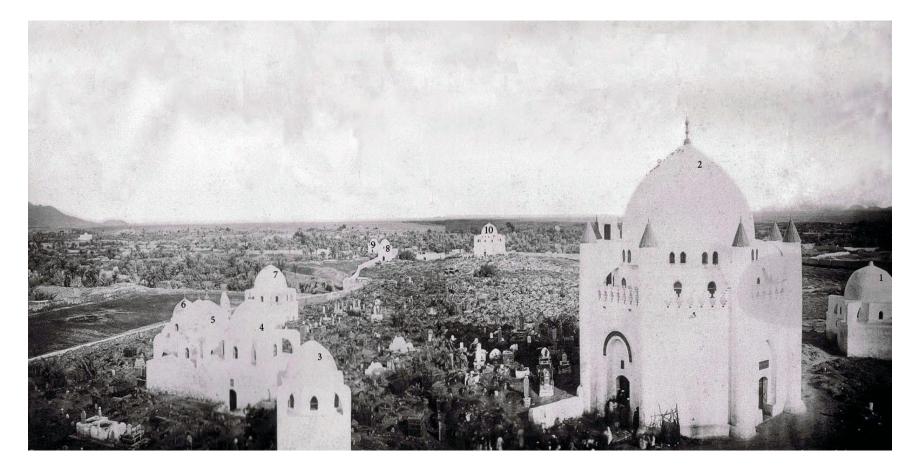

## **JANNAT AL-BAQI** A Virtual Tour





# **BAQI IN HISTORY**

At the time of the Prophet (S) and after his passing, it became the preferred burial site for his companions and later Muslims.

Later extensions to Baqi comprised of plots that were situated where families once had their homes.



# **BAQI IN HISTORY**

These properties were later annexed to the original site but used for particular families; the house of Aqīl b. Abu Talib became the burial place for his uncle Abbas, his mother Fatima (A) and four Imams of Ahlul Bayt (A).

The area that contains the graves of the Prophet's (S) family – including his wives, daughters and aunts are known as Maqabir Banu Hashim



# BAQI pre-1925





### BAQI pre-1925





## BAQI pre-1925





### DESTRUCTION OF BAQI





## DESTRUCTION OF BAQI





إِذْ يَتَنَازَعُونَ بَيْنَهُمْ أَمْرَهُمْ فَقَالُوا ابْنُوا عَلَيْهِم بُنْيَانًا رَّبُّهُمْ أَعْلَمُ بِمِمْ قَالَ الَّذِينَ غَلَبُوا عَلَى أَمْرِهِمْ لَنَتَّخِذَنَّ عَلَيْهِم مَّسْجِدًا



#### BAQI TODAY – AERIAL VIEW





#### BAQI TODAY – AERIAL VIEW





#### BAQI TODAY – MAP

























#### BAQI TODAY – MAP

























#### BAQI TODAY – OTHER GRAVES

- 1. Martyrs of the Battle of Uhud
- 2. Martyrs of the Battle of Harra





## BAQI

More than 10000 Sahaba, Tabi'un, sadat of Banu Hashim, companions of the Imams (A) and other poius Muslims are also buried at Baqi.

Al Fatiha