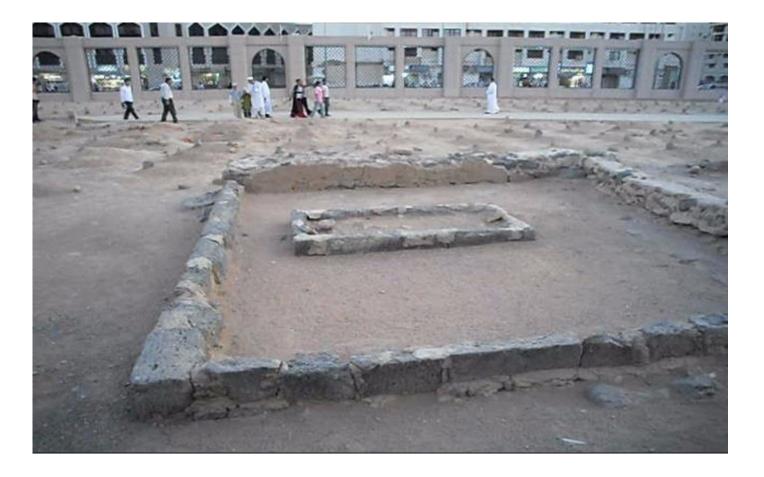

## BAQI

More than 10000 Sahaba, Tabi'un, sadat of Banu Hashim, companions of the Imams (A) and other poius Muslims are also buried at Baqi.

Al Fatiha