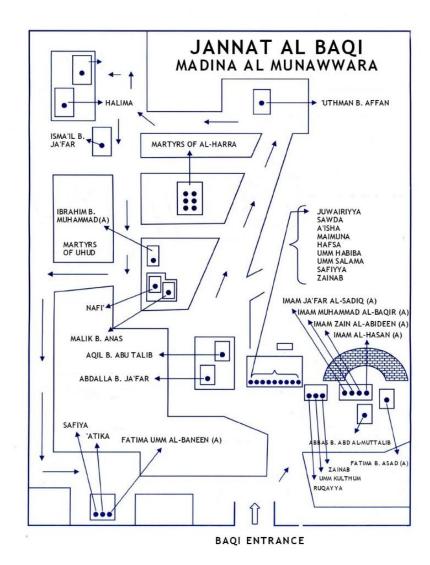

es.



# **BAQI IN HISTORY**

These properties were later annexed to the original site but used for particular families; the house of Aqīl b. Abu Talib became the burial place for his uncle Abbas, his mother Fatima (A) and four Imams of Ahlul Bayt (A).

The area that contains the graves of the Prophet's (S) family – including his wives, daughters and aunts are known as Maqabir Banu Hashim



# BAQI pre-1925





### BAQI pre-1925





## BAQI pre-1925





### DESTRUCTION OF BAQI





## DESTRUCTION OF BAQI





إِذْ يَتَنَازَعُونَ بَيْنَهُمْ أَمْرَهُمْ فَقَالُوا ابْنُوا عَلَيْهِم بُنْيَانًا رَّبُّهُمْ أَعْلَمُ بِمِمْ قَالَ الَّذِينَ غَلَبُوا عَلَى أَمْرِهِمْ لَنَتَّخِذَنَّ عَلَيْهِم مَّسْجِدًا



#### BAQI TODAY – AERIAL VIEW





#### BAQI TODAY – AERIAL VIEW





#### BAQI TODAY – MAP

























#### BAQI TODAY – MAP

























#### BAQI TODAY – OTHER GRAVES

- 1. Martyrs of the Battle of Uhud
- 2. Martyrs of the Battle of Harra





## BAQI

More than 10000 Sahaba, Tabi'un, sadat of Banu Hashim, companions of the Imams (A) and other poius Muslims are also buried at Baqi.

Al Fatiha