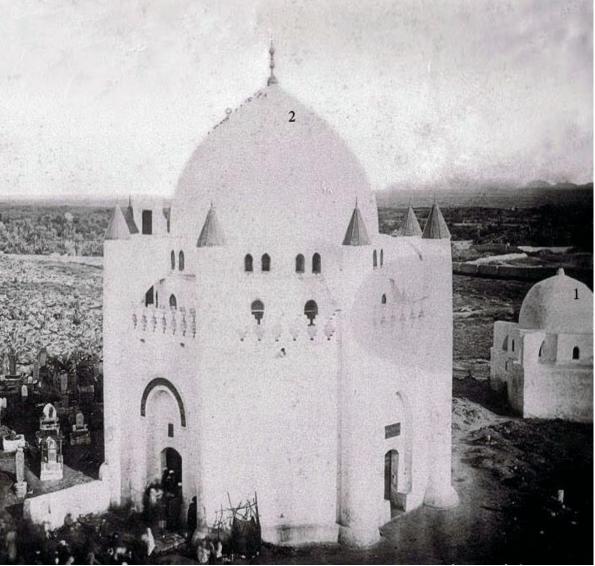

## **JANNAT AL-BAQI** A Virtual Tour





# **BAQI IN HISTORY**

At the time of the Prophet (S) and after his passing, it became the preferred burial site for his companions and later Muslims.

Later extensions to Baqi comprised of plots that were situated where families once had their homes.



# **BAQI IN HISTORY**

These properties were later annexed to the original site but used for particular families; the house of Aqīl b. Abu Talib became the burial place for his uncle Abbas, his mother Fatima (A) and four Imams of Ahlul Bayt (A).

The area that contains the graves of the Prophet's (S) family – including his wives, daughters and aunts are known as Maqabir Banu Hashim



# BAQI pre-1925





### BAQI pre-1925





## BAQI pre-1925





### DESTRUCTION OF BAQI





## DESTRUCTION OF BAQI





إِذْ يَتَنَازَعُونَ بَيْنَهُمْ أَمْرَهُمْ فَقَالُوا ابْنُوا عَلَيْهِم بُنْيَانًا رَّبُّهُمْ أَعْلَمُ بِمِمْ قَالَ الَّذِينَ غَلَبُوا عَلَى أَمْرِهِمْ لَنَتَّخِذَنَّ عَلَيْهِم مَّسْجِدًا



#### BAQI TODAY – AERIAL VIEW





#### BAQI TODAY – AERIAL VIEW





#### BAQI TODAY – MAP

























#### BAQI TODAY – MAP

























#### BAQI TODAY – OTHER GRAVES

- 1. Martyrs of the Battle of Uhud
- 2. Martyrs of the Battle of Harra





## BAQI

More than 10000 Sahaba, Tabi'un, sadat of Banu Hashim, companions of the Imams (A) and other poius Muslims are also buried at Baqi.

Al Fatiha