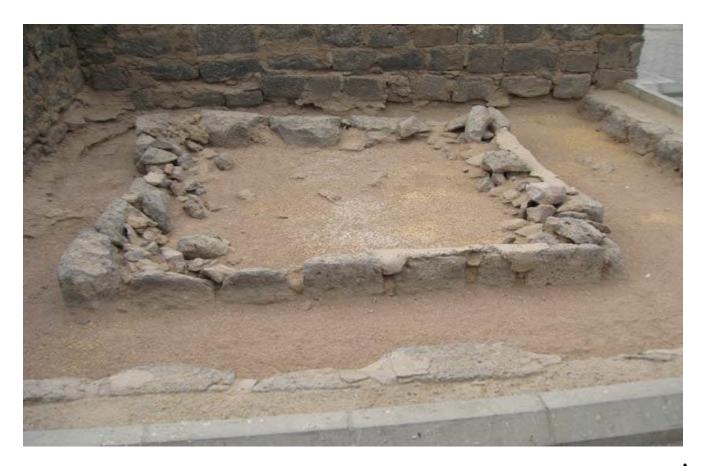

IN HISTORY**

These properties were later annexed to the original site but used for particular families; the house of Aqīl b. Abu Talib became the burial place for his uncle Abbas, his mother Fatima (A) and four Imams of Ahlul Bayt (A).

The area that contains the graves of the Prophet's (S) family – including his wives, daughters and aunts are known as Maqabir Banu Hashim



# BAQI pre-1925





### BAQI pre-1925





## BAQI pre-1925





### DESTRUCTION OF BAQI





## DESTRUCTION OF BAQI





إِذْ يَتَنَازَعُونَ بَيْنَهُمْ أَمْرَهُمْ فَقَالُوا ابْنُوا عَلَيْهِم بُنْيَانًا رَّبُّهُمْ أَعْلَمُ بِمِمْ قَالَ الَّذِينَ غَلَبُوا عَلَى أَمْرِهِمْ لَنَتَّخِذَنَّ عَلَيْهِم مَّسْجِدًا



#### BAQI TODAY – AERIAL VIEW





#### BAQI TODAY – AERIAL VIEW





#### BAQI TODAY – MAP

























#### BAQI TODAY – MAP

























#### BAQI TODAY – OTHER GRAVES

- 1. Martyrs of the Battle of Uhud
- 2. Martyrs of the Battle of Harra





## BAQI

More than 10000 Sahaba, Tabi'un, sadat of Banu Hashim, companions of the Imams (A) and other poius Muslims are also buried at Baqi.

Al Fatiha