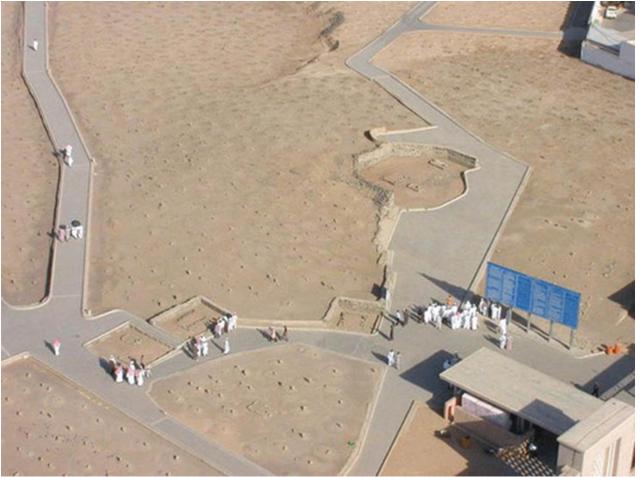

families once had their homes.



# **BAQI IN HISTORY**

These properties were later annexed to the original site but used for particular families; the house of Aqīl b. Abu Talib became the burial place for his uncle Abbas, his mother Fatima (A) and four Imams of Ahlul Bayt (A).

The area that contains the graves of the Prophet's (S) family – including his wives, daughters and aunts are known as Maqabir Banu Hashim



# BAQI pre-1925





### BAQI pre-1925





## BAQI pre-1925





### DESTRUCTION OF BAQI





## DESTRUCTION OF BAQI





إِذْ يَتَنَازَعُونَ بَيْنَهُمْ أَمْرَهُمْ فَقَالُوا ابْنُوا عَلَيْهِم بُنْيَانًا رَّبُّهُمْ أَعْلَمُ بِمِمْ قَالَ الَّذِينَ غَلَبُوا عَلَى أَمْرِهِمْ لَنَتَّخِذَنَّ عَلَيْهِم مَّسْجِدًا



#### BAQI TODAY – AERIAL VIEW





#### BAQI TODAY – AERIAL VIEW





#### BAQI TODAY – MAP

























#### BAQI TODAY – MAP

























#### BAQI TODAY – OTHER GRAVES

- 1. Martyrs of the Battle of Uhud
- 2. Martyrs of the Battle of Harra





## BAQI

More than 10000 Sahaba, Tabi'un, sadat of Banu Hashim, companions of the Imams (A) and other poius Muslims are also buried at Baqi.

Al Fatiha