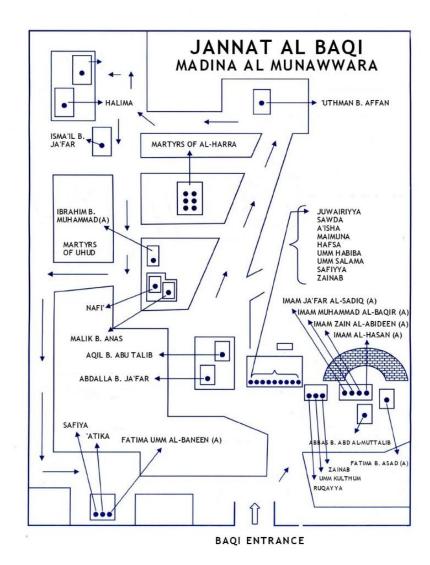

#### BAQI TODAY – MAP

#### BAQI TODAY – OTHER GRAVES

- 1. Martyrs of the Battle of Uhud
- 2. Martyrs of the Battle of Harra