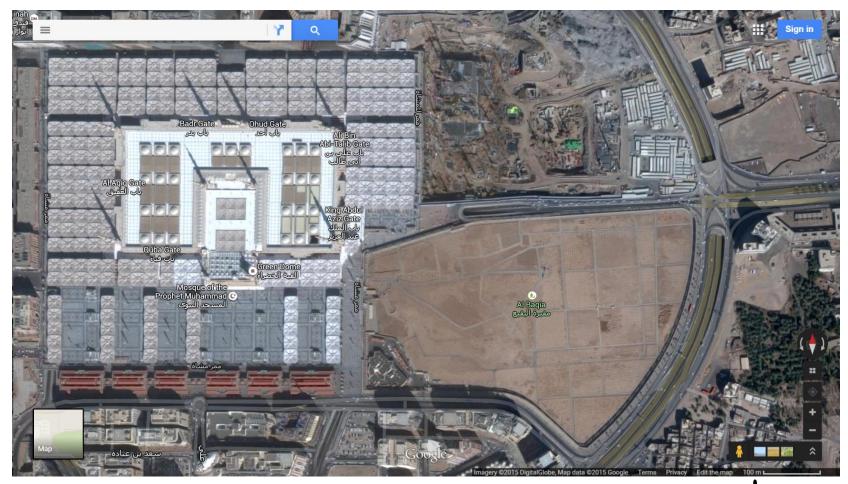

of plots that were situated where families once had their homes.



# **BAQI IN HISTORY**

These properties were later annexed to the original site but used for particular families; the house of Aqīl b. Abu Talib became the burial place for his uncle Abbas, his mother Fatima (A) and four Imams of Ahlul Bayt (A).

The area that contains the graves of the Prophet's (S) family – including his wives, daughters and aunts are known as Maqabir Banu Hashim



# BAQI pre-1925





### BAQI pre-1925





## BAQI pre-1925





### DESTRUCTION OF BAQI





## DESTRUCTION OF BAQI





إِذْ يَتَنَازَعُونَ بَيْنَهُمْ أَمْرَهُمْ فَقَالُوا ابْنُوا عَلَيْهِم بُنْيَانًا رَّبُّهُمْ أَعْلَمُ بِمِمْ قَالَ الَّذِينَ غَلَبُوا عَلَى أَمْرِهِمْ لَنَتَّخِذَنَّ عَلَيْهِم مَّسْجِدًا



#### BAQI TODAY – AERIAL VIEW





#### BAQI TODAY – AERIAL VIEW





#### BAQI TODAY – MAP

























#### BAQI TODAY – MAP

























#### BAQI TODAY – OTHER GRAVES

- 1. Martyrs of the Battle of Uhud
- 2. Martyrs of the Battle of Harra





## BAQI

More than 10000 Sahaba, Tabi'un, sadat of Banu Hashim, companions of the Imams (A) and other poius Muslims are also buried at Baqi.

Al Fatiha